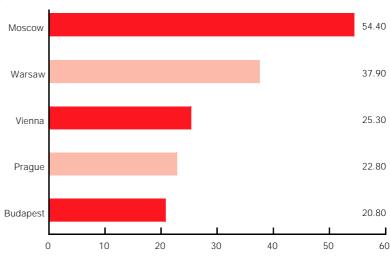

#### **Central & Eastern Europe**

Moscow maintained its position as the city with the highest occupancy costs in Central & Eastern Europe, with a 6% increase in 2001. Warsaw was the next most expensive location, notwithstanding a 6% decline in costs compared to the previous year. Office supply has outstripped demand over the past few years in Budapest, Prague and Warsaw, resulting in downward pressure on rents. Further rental decline is expected in 2002, although the rate is slowing as markets stabilise.