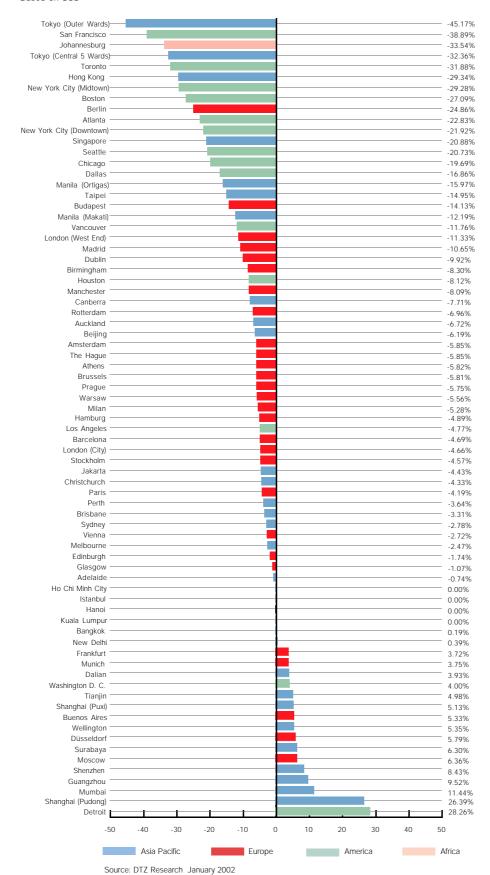

## Ten Most Expensive Locations

At a regional level, five of the 10 most expensive locations in the world (London (West End), London (City), Paris, Edinburgh and Frankfurt) were in Europe. Three of the non-European locations among the 10 most expensive were in Asia Pacific (Tokyo Central 5 Wards, Hong Kong and Tokyo Outer Wards) and two in North America (Boston and New York City – Midtown). The US office markets,

faced with the economic downturn and increased availability, saw major reductions in occupancy costs in 2001.

## **Ten Most Competitive Locations**

Affected by the NASDAQ crash in early 2001 as well as by the decelerating global economy, office markets in the Asia Pacific region have yet to regain ground lost from the economic and financial crisis in 1998. The ten most competitive locations in the world remained dominated by cities in the Asia Pacific region. While some of these cities saw higher occupancy costs in local currency terms, this was partially offset by weaker local exchange rates against the US Dollar.

Despite healthy economic and improved office market conditions in New Zealand, occupancy costs in Auckland, Christchurch and Wellington remained among the ten most competitive locations. Other Asian cities in this category were Kuala Lumpur, Manila (Makati & Ortigas), Jakarta, Surabaya and Bangkok.