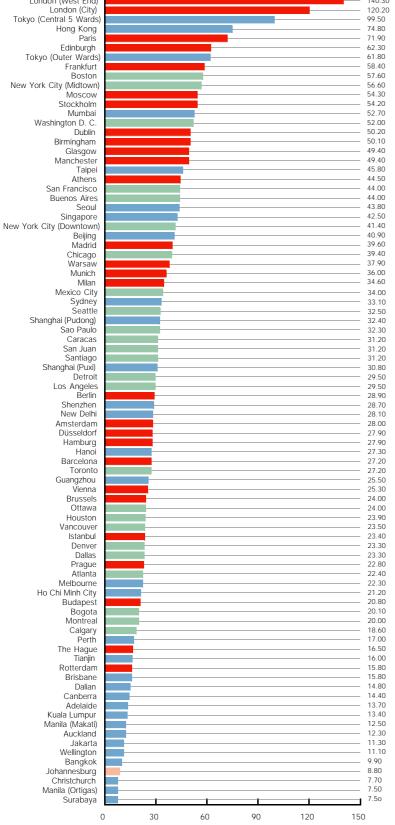

## Ten Most Expensive Locations

At a regional level, five of the 10 most expensive locations in the world (London (West End), London (City), Paris, Edinburgh and Frankfurt) were in Europe. Three of the non-European locations among the 10 most expensive were in Asia Pacific (Tokyo Central 5 Wards, Hong Kong and Tokyo Outer Wards) and two in North America (Boston and New York City – Midtown). The US office markets,

## Global office occupancy costs by city

USD psf per annum London (West End) Tokyo (Central 5 Wards

Asia Pacific

Source: DTZ Research January 2002

Despite a marginal decline in local currency terms, London (West End) and London (City) retained their positions as the most expensive office locations in Western Europe followed by Paris, Edinburgh and Frankfurt.

#### **Central & Eastern Europe**

Moscow maintained its position as the city with the highest occupancy costs in Central & Eastern Europe, with a 6% increase in 2001. Warsaw was the next most expensive location, notwithstanding a 6% decline in costs compared to the previous year. Office supply has outstripped demand over the past few years in Budapest, Prague and Warsaw, resulting in downward pressure on rents. Further rental decline is expected in 2002, although the rate is slowing as markets stabilise.

sought new premises. Boston was the most expensive office location in North America.

Average office occupancy costs fell by between 5% and 39% across key cities in North America, except for Washington D.C. and Detroit. The office markets in these two cities held up well, with steady vacancy rates and occupancy costs. Washington D.C. was the third most expensive location in the region. San Francisco suffered the largest slide with 39% downward corrections in office occupancy costs. The outlook for the North American office market remains mixed with most Canadian cities expecting an increase in occupancy costs.

## Total Office Occupancy Cost Per Worker

While on average US cities had the highest space utilisation standards, the total occupancy cost per worker was highest for Western Europe at USD 7,670 per annum with four of its cities among the ten most expensive locations in the world. London (West End) was the most expensive with companies paying as much as USD 15,855 per annum for each worker. The total occupancy cost per worker for North and South America averaged USD 7,570 and USD 7,360 respectively. Boston was the most expensive commanding USD 13,680 per annum for each worker. Asia Pacific, which worked to one of the lowest space utilisation standards, also offered companies the most competitive rates in terms of total office occupancy cost per worker, averaging USD 4,260 per annum.

## Total office occupancy costs - North America

USD psf per annum

The most competitive occupancy cost per worker was in Bangkok (USD 1,070 per annum), equivalent to 9% of that in the costliest city within Asia Pacific – Tokyo (Central 5 Wards) at USD 12,390. Except for Johannesburg, the other ten most competitive cities in terms of total occupancy cost per worker were in the Asia Pacific region, with Bangkok being the lowest.