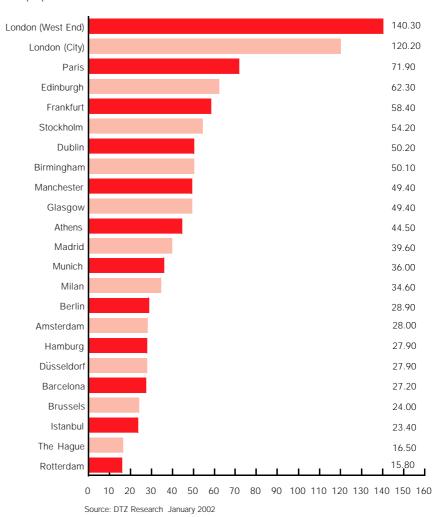

## Ten Most Expensive Locations

At a regional level, five of the 10 most expensive locations in the world (London (West End), London (City), Paris, Edinburgh and Frankfurt) were in Europe. Three of the non-European locations among the 10 most expensive were in Asia Pacific (Tokyo Central 5 Wards, Hong Kong and Tokyo Outer Wards) and two in North America (Boston and New York City – Midtown). The US office markets,

Despite a marginal decline in local currency terms, London (West End) and London (City) retained their positions as the most expensive office locations in Western Europe followed by Paris, Edinburgh and Frankfurt.

## Total Office Occupancy Cost Per Worker

While on average US cities had the highest space utilisation standards, the total occupancy cost per worker was highest for Western Europe at USD 7,670 per annum with four of its cities among the ten most expensive locations in the world. London (West End) was the most expensive with companies paying as much as USD 15,855 per annum for each worker. The total occupancy cost per worker for North and South America averaged USD 7,570 and USD 7,360 respectively. Boston was the most expensive commanding USD 13,680 per annum for each worker. Asia Pacific, which worked to one of the lowest space utilisation standards, also offered companies the most competitive rates in terms of total office occupancy cost per worker, averaging USD 4,260 per annum.