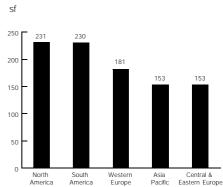

Among the locations covered in this report, the typical space utilisation standard per office worker averaged 185 sf (17 sm). On a regional basis, the Americas had the highest space utilisation standards of 231 sf (21.5 sm) and 230 sf (21 sm) for North America and South America respectively. While each worker in Western Europe occupied on average 181 sf (17 sm) of space, those in Central & Eastern Europe occupied only 153 sf (14 sm), similar to that in Asia Pacific. Overall, the highest standard was in Germany where office space per worker averaged 242 sf (22 sm). Conversely, offices in Taipei allocated only 97 sf (9 sm) of space to each worker.