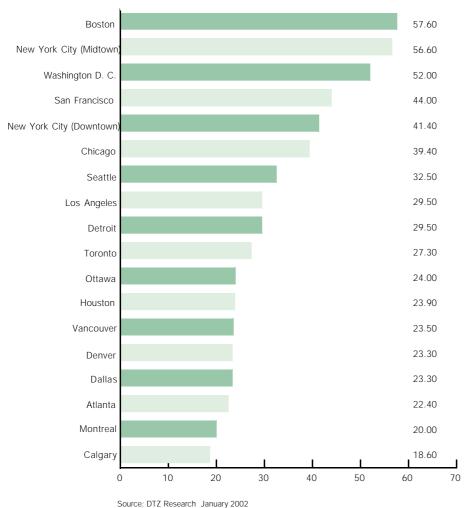

## North America

The troubled US economy suffered a further setback with the terrorist attacks on September 11. This impacted consumer and business confidence, resulting in additional weakening in the anaemic office occupier demand. Adversely affected by the large volume of new office supply and softer occupier demand, vacancy rates continued to climb across the office markets in North America except for selected business districts in Washington and New York City. Leasing activity in New York City (Midtown) picked up towards the end of the year as companies affected by the World Trade Centre collapse

sought new premises. Boston was the most expensive office location in North America.

Average office occupancy costs fell by between 5% and 39% across key cities in North America, except for Washington D.C. and Detroit. The office markets in these two cities held up well, with steady vacancy rates and occupancy costs. Washington D.C. was the third most expensive location in the region. San Francisco suffered the largest slide with 39% downward corrections in office occupancy costs. The outlook for the North American office market remains mixed with most Canadian cities expecting an increase in occupancy costs.