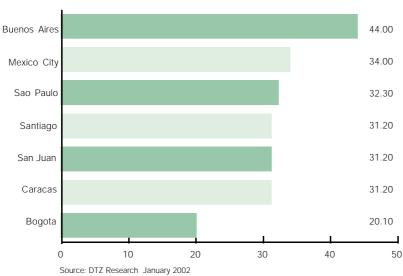

ging USD 4,260 per annum.

#### Total office occupancy costs - Western Europe

USD psf per annum



#### Total office occupancy costs - Central & Eastern Europe

USD psf per annum



Source: DTZ Research January 2002

## Total office occupancy costs - North America

USD psf per annum



The most competitive occupancy cost per worker was in Bangkok (USD 1,070 per annum), equivalent to 9% of that in the costliest city within Asia Pacific – Tokyo (Central 5 Wards) at USD 12,390. Except for Johannesburg, the other ten most competitive cities in terms of total occupancy cost per worker were in the Asia Pacific region, with Bangkok being the lowest.

## Space utilisation standards by region



Source: DTZ Research January 2002

## Total office occupancy costs - South America

USD psf per annum



# Total occupancy costs per worker by region

USD psf per annum



Source: DTZ Research January 2002

## Year-on-year change in office occupancy costs

Based on USD





|