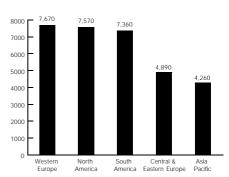

## Total Office Occupancy Cost Per Worker

While on average US cities had the highest space utilisation standards, the total occupancy cost per worker was highest for Western Europe at USD 7,670 per annum with four of its cities among the ten most expensive locations in the world. London (West End) was the most expensive with companies paying as much as USD 15,855 per annum for each worker. The total occupancy cost per worker for North and South America averaged USD 7,570 and USD 7,360 respectively. Boston was the most expensive commanding USD 13,680 per annum for each worker. Asia Pacific, which worked to one of the lowest space utilisation standards, also offered companies the most competitive rates in terms of total office occupancy cost per worker, averaging USD 4,260 per annum.