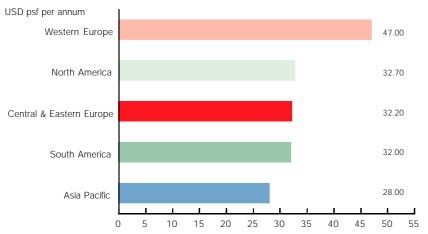

## Total office occupancy costs by region

Source: DTZ Research January 2002

## **Regional Synopsis**

Average occupancy costs in global office markets fell in 2001, ranging from a modest -3% in Central & Eastern Europe to as high as -25% for the North American markets.

On a regional basis, average occupancy costs remained highest in Western Europe. Whilst they were 6% lower than in 2000 they were, nonetheless, 44% more than in North America, and 46% and 47% more than Central & Eastern Europe and South America respectively. The Asia Pacific region, which had the highest occupancy costs in pre-crisis times, slid by 11% in 2001 and is now the most competitive region at 40% below Western Europe.